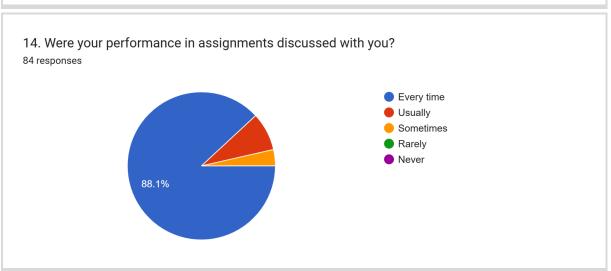

hi Karve Best College Award 2022-23

Affiliated to S.N.D.T. Women's University, Mumbai
11, Krishna Kunj, Vachha Gandhi Road, Gamdevi, Grant Road (West), Mumbai-400007.
Tel: 022 23808130, E mail: <a href="mailto:bmruia@yahoo.com">bmruia@yahoo.com</a>, Web: <a href="https://www.bmrgirlscollege.com">www.bmrgirlscollege.com</a>

## **Analysis of Students' Feedback** AY 2023-24

















6. The teacher informs you about your expected competencies, course outcomes and programme outcomes.

84 responses



7. The teacher uses student centric methods, such as experiential learning, participative learning and problem solving methodologies for enhancing learning experiences.

84 responses



8. The teacher provided course (subject) related prescribed reading material 84 responses

























# 20. Give three observation / suggestions to improve the overall teaching-learning experience relating to the curriculum, course or teacher84 responses

Projector facility be available in my classroom also

Include modular learning options, supplementary resources, and blended learning approaches (online and offline) to ensure all students benefit equally.

Need a little improvement to provide internship

To have field visit related to topics

**Canteen facility** 

Interactive Teaching Methods, Use of Visual Aids and Technology and Regular Feedback and Assessments

To be more expressive while discussing projects

To be more communicative

Separate computer should be available for the sociology department.

The knowledge and guidance provided by all the teachers to a great ext