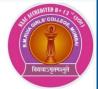

## **Analysis of Students' Feedback** AY 2023-24

6. The teacher informs you about your expected competencies, course outcomes and programme outcomes.

84 responses

7. The teacher uses student centric methods, such as experiential learning, participative learning and problem solving methodologies for enhancing learning experiences.