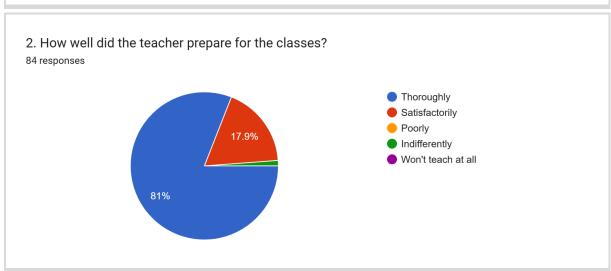

## **Analysis of Students' Feedback** AY 2023-24

6. The teacher informs you about your expected competencies, course outcomes and programme outcomes.

84 responses

7. The teacher uses student centric methods, such as experiential learning, participative learning and problem solving methodologies for enhancing learning experiences.