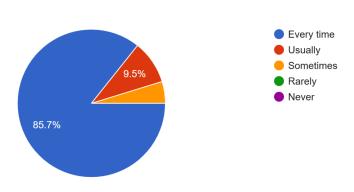

## **Analysis of Students' Feedback** AY 2023-24

6. The teacher informs you about your expected competencies, course outcomes and programme outcomes.

84 responses

7. The teacher uses student centric methods, such as experiential learning, participative learning and problem solving methodologies for enhancing learning experiences.