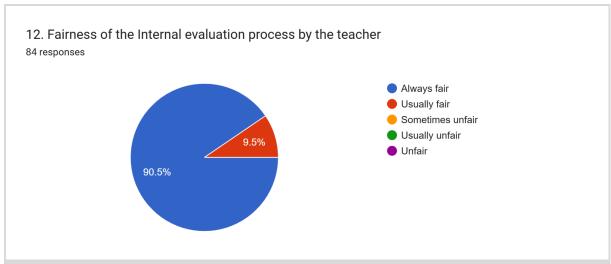

harshi Karve Best College Award 2022-23

Affiliated to S.N.D.T. Women's University, Mumbai
11, Krishna Kunj, Vachha Gandhi Road, Gamdevi, Grant Road (West), Mumbai-400007.
Tel: 022 23808130, E mail: <a href="mailto:bmruia@yahoo.com">bmruia@yahoo.com</a>, Web: <a href="https://www.bmrgirlscollege.com">www.bmrgirlscollege.com</a>

## **Analysis of Students' Feedback** AY 2023-24

















6. The teacher informs you about your expected competencies, course outcomes and programme outcomes.

84 responses



7. The teacher uses student centric methods, such as experiential learning, participative learning and problem solving methodologies for enhancing learning experiences.

84 responses



8. The teacher provided course (subject) related prescribed reading material 84 responses

























# 20. Give three observation / suggestions to improve the overall teaching-learning experience relating to the curriculum, course or teacher84 responses

Projector facility be available in my classroom also

Include modular learning options, supplementary resources, and blended learning approaches (online and offline) to ensure all students benefit equally.

Need a little improvement to provide internship

To have field visit related to topics

**Canteen facility** 

Interactive Teaching Methods, Use of Visual Aids and Technology and Regular Feedback and Assessments

To be more expressive while discussing projects

To be more communicative

Separate computer should be available for the sociology department.

The knowledge and guidance provided by all the teachers to a great