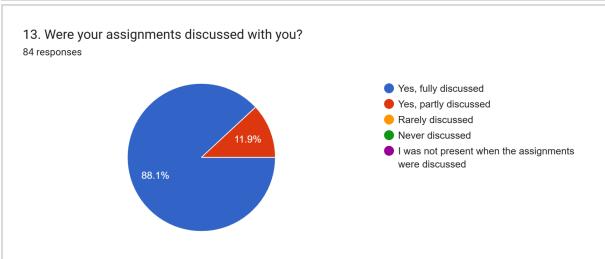

rshi Karve Best College Award 2022-23

Affiliated to S.N.D.T. Women's University, Mumbai
11, Krishna Kunj, Vachha Gandhi Road, Gamdevi, Grant Road (West), Mumbai-400007.
Tel: 022 23808130, E mail: <a href="mailto:bmruia@yahoo.com">bmruia@yahoo.com</a>, Web: <a href="https://www.bmrgirlscollege.com">www.bmrgirlscollege.com</a>

## **Analysis of Students' Feedback** AY 2023-24

















6. The teacher informs you about your expected competencies, course outcomes and programme outcomes.

84 responses



7. The teacher uses student centric methods, such as experiential learning, participative learning and problem solving methodologies for enhancing learning experiences.

84 responses



8. The teacher provided course (subject) related prescribed reading material 84 responses

























# 20. Give three observation / suggestions to improve the overall teaching-learning experience relating to the curriculum, course or teacher84 responses

Projector facility be available in my classroom also

Include modular learning options, supplementary resources, and blended learning approaches (online and offline) to ensure all students benefit equally.

Need a little improvement to provide internship

To have field visit related to topics

**Canteen facility** 

Interactive Teaching Methods, Use of Visual Aids and Technology and Regular Feedback and Assessments

To be more expressive while discussing projects

To be more communicative

Separate computer should be available for the sociology department.

The knowledge and guidance provided by all the teachers to a great e