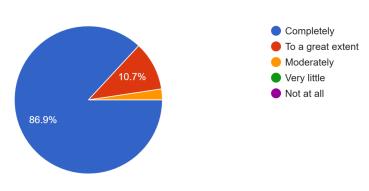

## **Analysis of Students' Feedback** AY 2023-24

6. The teacher informs you about your expected competencies, course outcomes and programme outcomes.

84 responses

7. The teacher uses student centric methods, such as experiential learning, participative learning and problem solving methodologies for enhancing learning experiences.