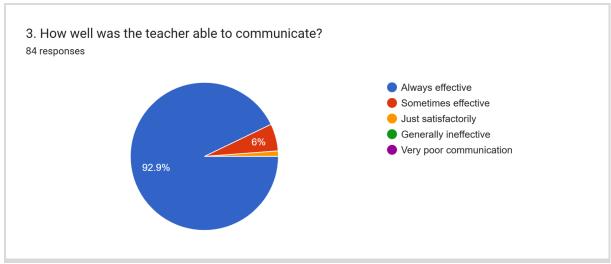

## **Analysis of Students' Feedback** AY 2023-24

6. The teacher informs you about your expected competencies, course outcomes and programme outcomes.

84 responses

7. The teacher uses student centric methods, such as experiential learning, participative learning and problem solving methodologies for enhancing learning experiences.