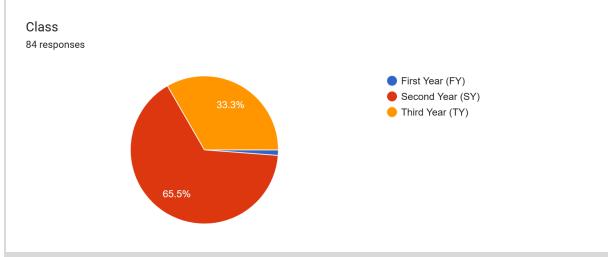

## **Analysis of Students' Feedback** AY 2023-24

6. The teacher informs you about your expected competencies, course outcomes and programme outcomes.

84 responses

7. The teacher uses student centric methods, such as experiential learning, participative learning and problem solving methodologies for enhancing learning experiences.