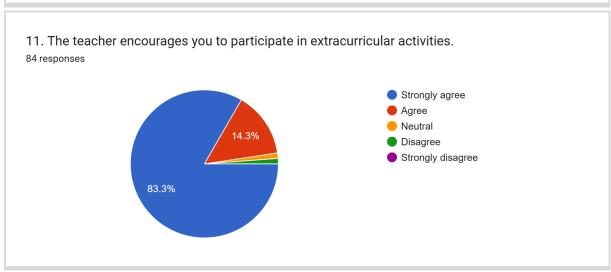

Maharshi Karve Best College Award 2022-23

Affiliated to S.N.D.T. Women's University, Mumbai
11, Krishna Kunj, Vachha Gandhi Road, Gamdevi, Grant Road (West), Mumbai-400007.
Tel: 022 23808130, E mail: <a href="mailto:bmruia@yahoo.com">bmruia@yahoo.com</a>, Web: <a href="https://www.bmrgirlscollege.com">www.bmrgirlscollege.com</a>

## **Analysis of Students' Feedback** AY 2023-24

















6. The teacher informs you about your expected competencies, course outcomes and programme outcomes.

84 responses



7. The teacher uses student centric methods, such as experiential learning, participative learning and problem solving methodologies for enhancing learning experiences.

84 responses



8. The teacher provided course (subject) related prescribed reading material 84 responses

























# 20. Give three observation / suggestions to improve the overall teaching-learning experience relating to the curriculum, course or teacher84 responses

Projector facility be available in my classroom also

Include modular learning options, supplementary resources, and blended learning approaches (online and offline) to ensure all students benefit equally.

Need a little improvement to provide internship

To have field visit related to topics

**Canteen facility** 

Interactive Teaching Methods, Use of Visual Aids and Technology and Regular Feedback and Assessments

To be more expressive while discussing projects

To be more communicative

Separate computer should be available for the sociology department.

The knowledge and guidance provided by all the teachers to a gre