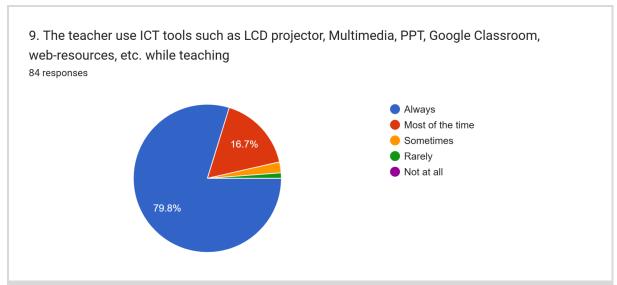

le

Maharshi Karve Best College Award 2022-23

Affiliated to S.N.D.T. Women's University, Mumbai
11, Krishna Kunj, Vachha Gandhi Road, Gamdevi, Grant Road (West), Mumbai-400007.
Tel: 022 23808130, E mail: <a href="mailto:bmruia@yahoo.com">bmruia@yahoo.com</a>, Web: <a href="https://www.bmrgirlscollege.com">www.bmrgirlscollege.com</a>

## **Analysis of Students' Feedback** AY 2023-24

















6. The teacher informs you about your expected competencies, course outcomes and programme outcomes.

84 responses



7. The teacher uses student centric methods, such as experiential learning, participative learning and problem solving methodologies for enhancing learning experiences.

84 responses



8. The teacher provided course (subject) related prescribed reading material 84 responses

























# 20. Give three observation / suggestions to improve the overall teaching-learning experience relating to the curriculum, course or teacher84 responses

Projector facility be available in my classroom also

Include modular learning options, supplementary resources, and blended learning approaches (online and offline) to ensure all students benefit equally.

Need a little improvement to provide internship

To have field visit related to topics

**Canteen facility** 

Interactive Teaching Methods, Use of Visual Aids and Technology and Regular Feedback and Assessments

To be more expressive while discussing projects

To be more communicative

Separate computer should be available for the sociology department.

The knowledge and guidance provided by all the teachers to a