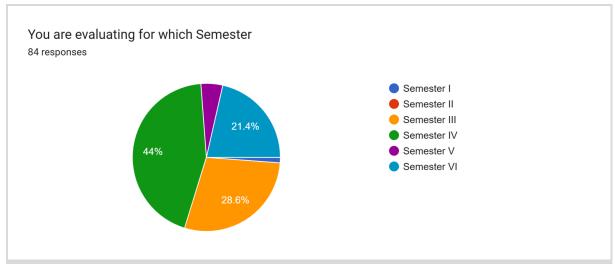

## **Analysis of Students' Feedback** AY 2023-24

6. The teacher informs you about your expected competencies, course outcomes and programme outcomes.

84 responses

7. The teacher uses student centric methods, such as experiential learning, participative learning and problem solving methodologies for enhancing learning experiences.