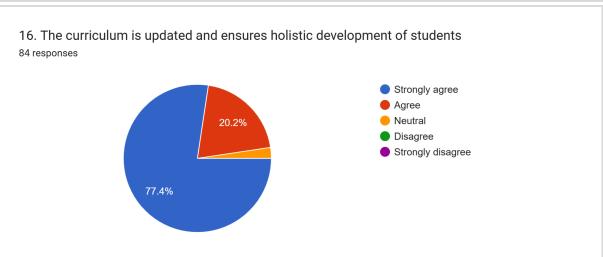

arve Best College Award 2022-23

Affiliated to S.N.D.T. Women's University, Mumbai
11, Krishna Kunj, Vachha Gandhi Road, Gamdevi, Grant Road (West), Mumbai-400007.
Tel: 022 23808130, E mail: <a href="mailto:bmruia@yahoo.com">bmruia@yahoo.com</a>, Web: <a href="https://www.bmrgirlscollege.com">www.bmrgirlscollege.com</a>

## **Analysis of Students' Feedback** AY 2023-24

















6. The teacher informs you about your expected competencies, course outcomes and programme outcomes.

84 responses



7. The teacher uses student centric methods, such as experiential learning, participative learning and problem solving methodologies for enhancing learning experiences.

84 responses



8. The teacher provided course (subject) related prescribed reading material 84 responses

























# 20. Give three observation / suggestions to improve the overall teaching-learning experience relating to the curriculum, course or teacher84 responses

Projector facility be available in my classroom also

Include modular learning options, supplementary resources, and blended learning approaches (online and offline) to ensure all students benefit equally.

Need a little improvement to provide internship

To have field visit related to topics

**Canteen facility** 

Interactive Teaching Methods, Use of Visual Aids and Technology and Regular Feedback and Assessments

To be more expressive while discussing projects

To be more communicative

Separate computer should be available for the sociology department.

The knowledge and guidance provided by all the teachers to a great extent