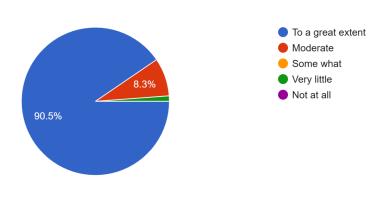

84 responses

8. The teacher provided course (subject) related prescribed reading material 84 responses