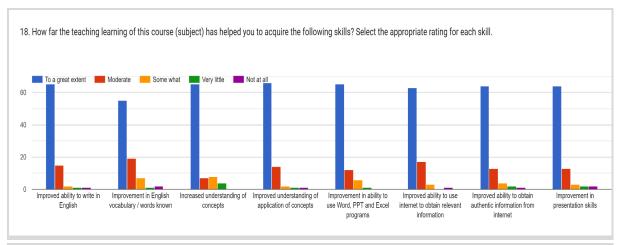

Best College Award 2022-23

Affiliated to S.N.D.T. Women's University, Mumbai
11, Krishna Kunj, Vachha Gandhi Road, Gamdevi, Grant Road (West), Mumbai-400007.
Tel: 022 23808130, E mail: <a href="mailto:bmruia@yahoo.com">bmruia@yahoo.com</a>, Web: <a href="https://www.bmrgirlscollege.com">www.bmrgirlscollege.com</a>

## **Analysis of Students' Feedback** AY 2023-24

















6. The teacher informs you about your expected competencies, course outcomes and programme outcomes.

84 responses



7. The teacher uses student centric methods, such as experiential learning, participative learning and problem solving methodologies for enhancing learning experiences.

84 responses



8. The teacher provided course (subject) related prescribed reading material 84 responses

























# 20. Give three observation / suggestions to improve the overall teaching-learning experience relating to the curriculum, course or teacher84 responses

Projector facility be available in my classroom also

Include modular learning options, supplementary resources, and blended learning approaches (online and offline) to ensure all students benefit equally.

Need a little improvement to provide internship

To have field visit related to topics

**Canteen facility** 

Interactive Teaching Methods, Use of Visual Aids and Technology and Regular Feedback and Assessments

To be more expressive while discussing projects

To be more communicative

Separate computer should be available for the sociology department.

The knowledge and guidance provided by all the teachers to a great extent has