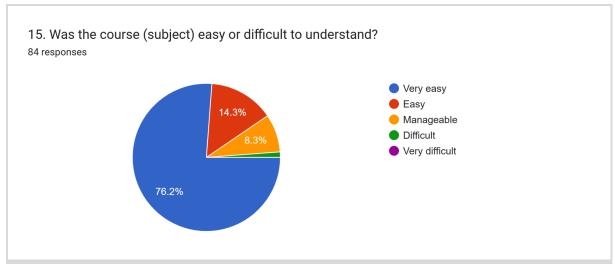

Karve Best College Award 2022-23

Affiliated to S.N.D.T. Women's University, Mumbai
11, Krishna Kunj, Vachha Gandhi Road, Gamdevi, Grant Road (West), Mumbai-400007.
Tel: 022 23808130, E mail: <a href="mailto:bmruia@yahoo.com">bmruia@yahoo.com</a>, Web: <a href="https://www.bmrgirlscollege.com">www.bmrgirlscollege.com</a>

## **Analysis of Students' Feedback** AY 2023-24

















6. The teacher informs you about your expected competencies, course outcomes and programme outcomes.

84 responses



7. The teacher uses student centric methods, such as experiential learning, participative learning and problem solving methodologies for enhancing learning experiences.

84 responses



8. The teacher provided course (subject) related prescribed reading material 84 responses

























# 20. Give three observation / suggestions to improve the overall teaching-learning experience relating to the curriculum, course or teacher84 responses

Projector facility be available in my classroom also

Include modular learning options, supplementary resources, and blended learning approaches (online and offline) to ensure all students benefit equally.

Need a little improvement to provide internship

To have field visit related to topics

**Canteen facility** 

Interactive Teaching Methods, Use of Visual Aids and Technology and Regular Feedback and Assessments

To be more expressive while discussing projects

To be more communicative

Separate computer should be available for the sociology department.

The knowledge and guidance provided by all the teachers to a great exten