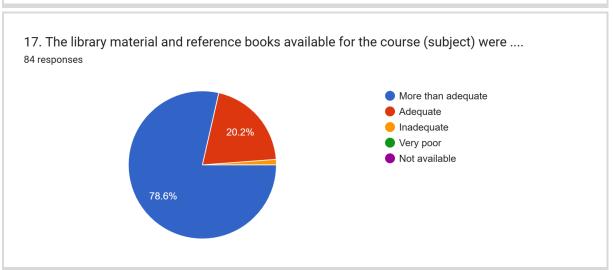

ve Best College Award 2022-23

Affiliated to S.N.D.T. Women's University, Mumbai
11, Krishna Kunj, Vachha Gandhi Road, Gamdevi, Grant Road (West), Mumbai-400007.
Tel: 022 23808130, E mail: <a href="mailto:bmruia@yahoo.com">bmruia@yahoo.com</a>, Web: <a href="https://www.bmrgirlscollege.com">www.bmrgirlscollege.com</a>

## **Analysis of Students' Feedback** AY 2023-24

















6. The teacher informs you about your expected competencies, course outcomes and programme outcomes.

84 responses



7. The teacher uses student centric methods, such as experiential learning, participative learning and problem solving methodologies for enhancing learning experiences.

84 responses



8. The teacher provided course (subject) related prescribed reading material 84 responses

























# 20. Give three observation / suggestions to improve the overall teaching-learning experience relating to the curriculum, course or teacher84 responses

Projector facility be available in my classroom also

Include modular learning options, supplementary resources, and blended learning approaches (online and offline) to ensure all students benefit equally.

Need a little improvement to provide internship

To have field visit related to topics

**Canteen facility** 

Interactive Teaching Methods, Use of Visual Aids and Technology and Regular Feedback and Assessments

To be more expressive while discussing projects

To be more communicative

Separate computer should be available for the sociology department.

The knowledge and guidance provided by all the teachers to a great extent ha