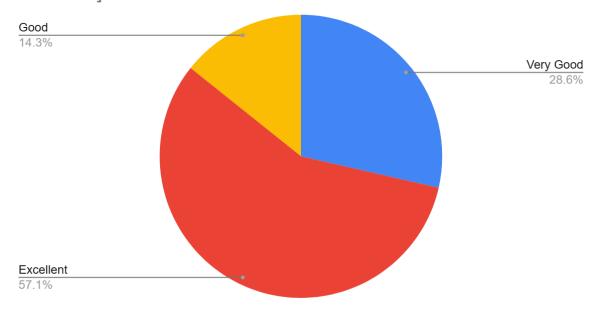

ted to S.N.D.T. Women's University, Mumbai 11, Krishna Kunj, Vachha Gandhi Road, Gamdevi, Grant Road (West), Mumbai- 400007 Tel: 022 23808130, E mail: bmruia@yahoo.com, Web: bmrgirlscollege.com

## ANALYSIS OF ALUMNI FEEDBACK ACADEMIC YEAR 2022-23

The feedback was collected from the Alumni and the summary reflects the opinions and suggestions provided by the Alumni regarding various aspects of the college, including teaching-learning, infrastructure, welfare facilities, canteen services, and more.

Count of Please rate your experience in college. [The courses you studied in college in relation to your current work]



## Count of Please rate your experience in college. [Infrastructure and computer facilities ]



#### Count of Please rate your experience in college. [Canteen Facilities]



#### Count of Please rate your experience in college. [Library]



#### Count of Please rate your experience in college. [Office Staff]



## Count of Please rate your experience in college. [Overall Rating of the College]



## Count of Please rate your experience in college. [Have college activities contributed to your development?]



#### Count of Please rate your experience in college. [To what extent Projects/ Assignments enhanced your ICT Skills]



Count of Please rate your experience in college. [To what extent Projects/ Assignments have enhanced your employabi...



#### Count of How effectively was your subject knowledge developed in college?



#### Count of To what extent you think your English Communication skills were developed in college?



#### Count of To what extent y