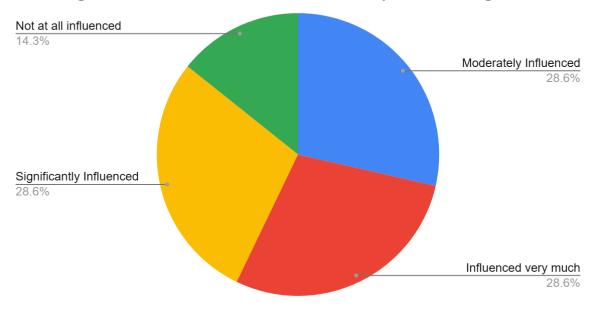

Count of To what extent do you think the college has influenced to improve your confidence and capability to join further studi...