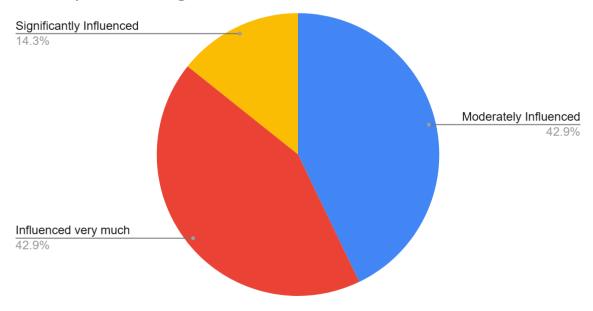

Count of Please rate your experience in college. [The courses you studied in college in relation to your current work]