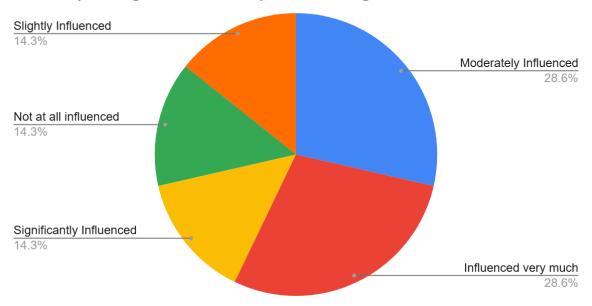

#### Count of Please rate your experience in college. [To what extent Projects/ Assignments enhanced your ICT Skills]

Count of Please rate your experience in college. [To what extent Projects/ Assignments have enhanced your employabi...