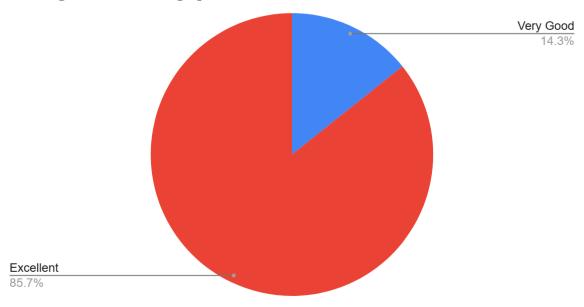

## Count of Please rate your experience in college. [Infrastructure and computer facilities ]