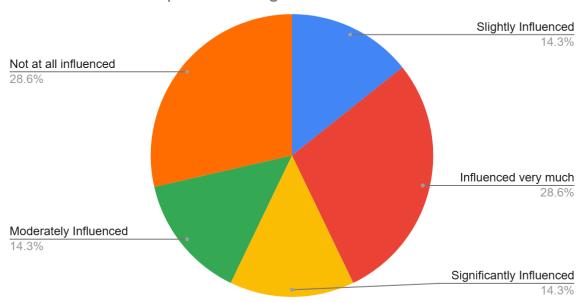

Count of To what extent do you think the college has influenced to improve your confidence and capability to join further studi...