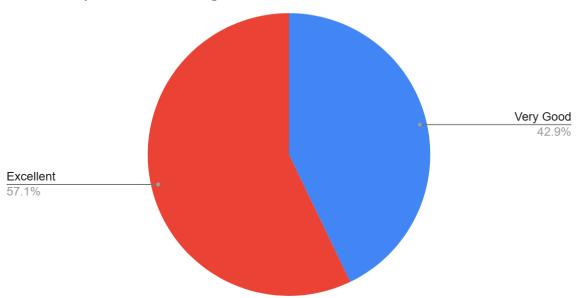

## Count of Please rate your experience in college. [Infrastructure and computer facilities ]