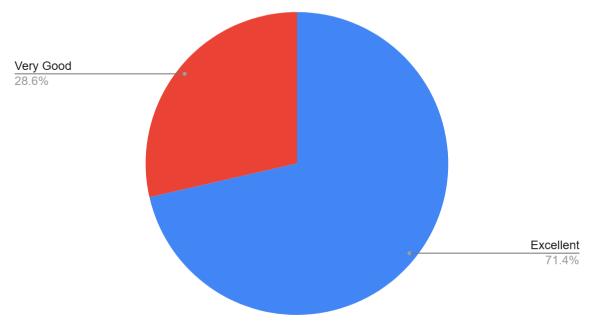

Gandhi Road, Gamdevi, Grant Road (West), Mumbai- 400007 Tel: 022 23808130, E mail: bmruia@yahoo.com, Web: bmrgirlscollege.com

## ANALYSIS OF ALUMNI FEEDBACK ACADEMIC YEAR 2022-23

The feedback was collected from the Alumni and the summary reflects the opinions and suggestions provided by the Alumni regarding various aspects of the college, including teaching-learning, infrastructure, welfare facilities, canteen services, and more.

Count of Please rate your experience in college. [The courses you studied in college in relation to your current work]



## Count of Please rate your experience in college. [Infrastructure and computer facilities ]



#### Count of Please rate your experience in college. [Canteen Facilities]



#### Count of Please rate your experience in college. [Library]



#### Count of Please rate your experience in college. [Office Staff]



## Count of Please rate your experience in college. [Overall Rating of the College]



## Count of Please rate your experience in college. [Have college activities contributed to your development?]



#### Count of Please rate your experience in college. [To what extent Projects/ Assignments enhanced your ICT Skills]



Count of Please rate your experience in college. [To what extent Projects/ Assignments have enhanced your employabi...



#### Count of How effectively was your subject knowledge developed in college?



#### Count of To what extent you think your English Communication skills were developed in college?



#### Count of To what extent you think your ability to use Word or similar package was developed