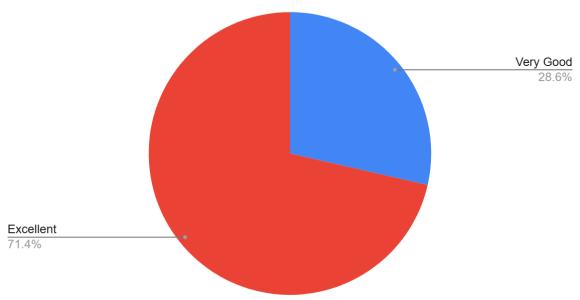

re facilities, canteen services, and more.

Count of Please rate your experience in college. [The courses you studied in college in relation to your current work]



## Count of Please rate your experience in college. [Infrastructure and computer facilities ]



#### Count of Please rate your experience in college. [Canteen Facilities]



#### Count of Please rate your experience in college. [Library]



#### Count of Please rate your experience in college. [Office Staff]



## Count of Please rate your experience in college. [Overall Rating of the College]



## Count of Please rate your experience in college. [Have college activities contributed to your development?]



#### Count of Please rate your experience in college. [To what extent Projects/ Assignments enhanced your ICT Skills]



Count of Please rate your experience in college. [To what extent Projects/ Assignments have enhanced your employabi...



#### Count of How effectively was your subject knowledge developed in college?



#### Count of To what extent you think your English Communication skills were developed in college?



#### Count of To what extent you think your ability to use Word or similar package was developed in college?



#### Count of To what extent you think your ability to use Excel / Spreadsheet was developed in college?



Count of To what extent you think your ability to use internet for learning or to find information was developed in college?



Count of To what extent do you think the college has influenced to improve your confidence and capability to join further studi...