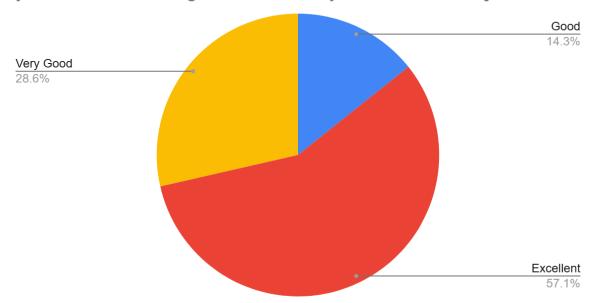

Count of Please rate your experience in college. [The courses you studied in college in relation to your current work]