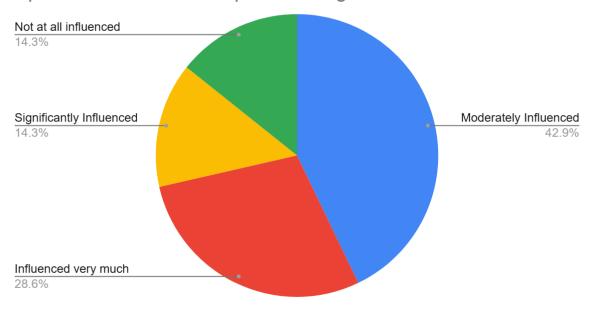

## Count of Please rate your experience in college. [Have college activities contributed to your development?]