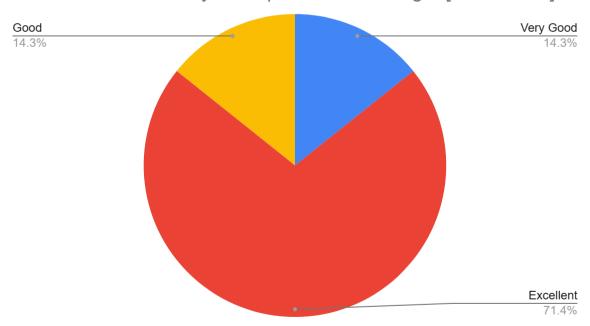

Count of Please rate your experience in college. [The courses you studied in college in relation to your current work]