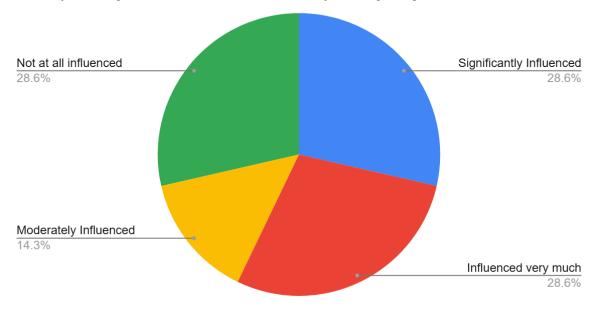

Count of To what extent do you think the college has influenced to improve your confidence and capability to join further studi...