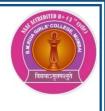

## 2023-24

Multimedia Club & Green Club 2023-24 in association with the Internal Quality Assurance Cell (IQAC) of Marwadi Sammelan's B. M. Ruia Girls' College, Mumbai, NAAC Accredited B+ (Third Cycle), Maharshi Karve Best College Award 2022-23, affiliated to S.N.D.T Women's University, Mumbai organised A Guest lecture cum workshop on "Creating and Sharing Social Media Content" on October 25, 2023, at 11.40 am onwards. The Resource Person was Ms Apurva Pitale, Coordinator, BAMM, Sitaram Deora Institute of Management Studies, Gamdevi, Mumbai.

Dr Usha Kiran Tiwari, Associate Professor & Head of the Department of Sociology welcomed all the participants and introduced the Resource person. Resource person Ms Apurva Pitale spoke about the concept and importance of visuals in the contemporary world. She mentioned various social media platform and their pros and cons. She kept the session lively, continuously encouraged the students to reply to the questions, and suggested the major precautions to take while using any social media platform. She explained how to create and share social media content on different social media platforms. Some of the students who were already using various social media platforms shared their experiences and asked their doubts about that. Overall the session was very interactive, informative and useful for student participants.