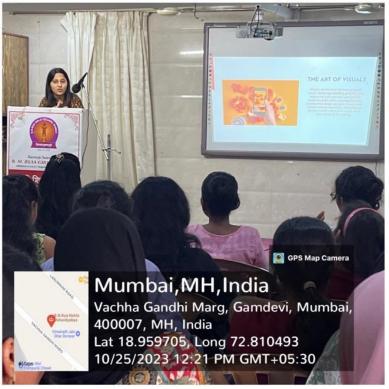

Dr Usha Kiran Tiwari, Associate Professor & Head of the Department of Sociology welcomed all the participants and introduced the Resource person. Resource person Ms Apurva Pitale spoke about the concept and importance of visuals in the contemporary world. She mentioned various social media platform and their pros and cons. She kept the session lively, continuously encouraged the students to reply to the questions, and suggested the major precautions to take while using any social media platform. She explained how to create and share social media content on different social media platforms. Some of the students who were already using various social media platforms shared their experiences and asked their doubts about that. Overall the session was very interactive, informative and useful for student participants.

The total number of student participants who attended the event was 36 with 3 faculty members. In the end, Dr Usha Kiran Tiwari, Associate Professor & Head of the Department of Sociology proposed a vote of thanks.