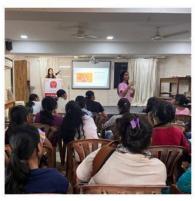

Dr Usha Kiran Tiwari, Associate Professor & Head of the Department of Sociology welcomed all the participants and introduced the Resource person. Resource person Ms Apurva Pitale spoke about the concept and importance of visuals in the contemporary world. She mentioned various social media platform and their pros and cons. She kept the session lively, continuously encouraged the students to reply to the questions, and suggested the major precautions to take while using any social media platform. She explained how to create and share social media content on different social media platforms. Some of the students who were already using various social media platforms shared their experiences and asked their doubts about that. Overall the session was very interactive, informative and useful for student participants.

The total number of student participants who attended the event was 36 with 3 faculty members. In the end, Dr Usha Kiran Tiwari, Associate Professor & Head of the Department of Sociology proposed a vote of thanks.