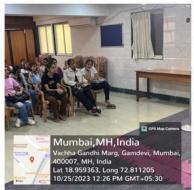

## 2023-24

Multimedia Club & Green Club 2023-24 in association with the Internal Quality Assurance Cell (IQAC) of Marwadi Sammelan's B. M. Ruia Girls' College, Mumbai, NAAC Accredited B+ (Third Cycle), Maharshi Karve Best College Award 2022-23, affiliated to S.N.D.T Women's University, Mumbai organised A Guest lecture cum workshop on "Creating and Sharing Social Media Content" on October 25, 2023, at 11.40 am onwards. The Resource Person was Ms Apurva Pitale, Coordinator, BAMM, Sitaram Deora Institute of Management Studies, Gamdevi, Mumbai.

Dr Usha Kiran Tiwari, Associate Professor & Head of the Department of Sociology welcomed all the participants and introduced the Resource person. Resource person Ms Apurva Pitale spoke about the concept and importance of visuals in the contemporary world. She mentioned various social media platform and their pros and cons. She kept the session lively, continuously encouraged the students to reply to the questions, and suggested the major precautions to take while using any social media platform. She explained how to create and share social media content on different social media platforms. Some of the students who were already using various social media platforms shared their experiences and asked their doubts about that. Overall the session was very interactive, informative and useful for student participants.