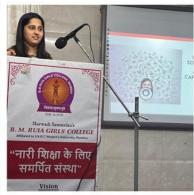

## 2023-24

Multimedia Club & Green Club 2023-24 in association with the Internal Quality Assurance Cell (IQAC) of Marwadi Sammelan's B. M. Ruia Girls' College, Mumbai, NAAC Accredited B+ (Third Cycle), Maharshi Karve Best College Award 2022-23, affiliated to S.N.D.T Women's University, Mumbai organised A Guest lecture cum workshop on "Creating and Sharing Social Media Content" on October 25, 2023, at 11.40 am onwards. The Resource Person was Ms Apurva Pitale, Coordinator, BAMM, Sitaram Deora Institute of Management Studies, Gamdevi, Mumbai.

Dr Usha Kiran Tiwari, Associate Professor & Head of the Department of Sociology welcomed all the participants and introduced the Resource person. Resource person Ms Apurva Pitale spoke about the concept and importance of visuals in the contemporary world. She mentioned various social media platform and their pros and cons. She kept the session lively, continuously encouraged the students to reply to the questions, and suggested the major precautions to take while using any social media platform. She explained how to create and share social media content on different social media platforms. Some of the students who were already using various social media platforms shared their experiences and asked their doubts about that. Overall the session was very interactive, informative and useful for student participants.