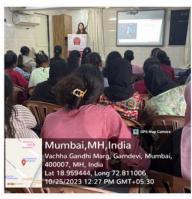

## 2023-24

Multimedia Club & Green Club 2023-24 in association with the Internal Quality Assurance Cell (IQAC) of Marwadi Sammelan's B. M. Ruia Girls' College, Mumbai, NAAC Accredited B+ (Third Cycle), Maharshi Karve Best College Award 2022-23, affiliated to S.N.D.T Women's University, Mumbai organised A Guest lecture cum workshop on "Creating and Sharing Social Media Content" on October 25, 2023, at 11.40 am onwards. The Resource Person was Ms Apurva Pitale, Coordinator, BAMM, Sitaram Deora Institute of Management Studies, Gamdevi, Mumbai.

The total number of student participants who attended the event was 36 with 3 faculty members. In the end, Dr Usha Kiran Tiwari, Associate Professor & Head of the Department of Sociology proposed a vote of thanks.