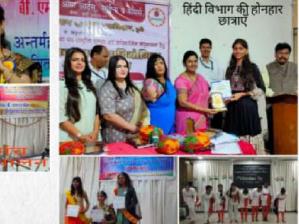

### हिंदी विभाग

### प्रवेश प्रारंभ

सन 1958 में कॉलेज की नींव रखने वाला हिंदी विभाग, छात्राओं के सर्वांगीण विकास हेतु समर्पित है। अपनी स्थापना से लेकर अब तक हिंदी विभाग ने अध्ययन अध्यापन के अनेक प्रतिमान निर्मित किए हैं। महादेवी वर्मा, हरिवंशराय बच्चन, मोहन राकेश, डॉ. चंद्रप्रकाश द्विवेदी से लेकर अब तक के अनेक मूर्धन्य साहित्यकारों की गरिमामय उपस्थिति से हिंदी विभाग गौरवान्वित होता रहा है।

हम छात्राओं के सर्वांगीण विकास के लिए सतत प्रयत्नशील एवं प्रतिबद्ध हैं। हिंदी विभाग की छात्राओं ने सतत मार्गदर्शन के कारण विश्वविद्यालय में श्रेष्ठ प्रदर्शन (गोल्ड मेडल) के कीर्तिमान स्थापित किए हैं। विभाग की पूर्व छात्राएँ देश के प्रतिष्ठित संस्थानों में, स्कूल, कॉलेज, विश्वविद्यालय में महत्वपूर्ण पदों पर कार्यरत हैं। प्राचार्या

### विभागीय गतिविधियाँ

01-प्रेमचंद सप्ताह की गतिविधियाँ-प्रेमचंद की कहानियों पर आधारित कथा कथन,नाट्य- प्रस्तुति, प्रश्न पहेली,अतिथि व्याख्यान, थियेटर विजिट। 02- हिंदी सप्ताह की गतिविधियाँ-भाषण एवं आशुभाषण, वाद- विवाद, निबंध लेखन ,काव्य पाठ( कवि रचित एवं स्वरचित), अंताक्षरी प्रतियोगिता । 03- अंतर्महाविद्यालयीन निबंध प्रतियोगिता । 04- अंतर्महाविद्यालयीन वाद-विवाद प्रतियोगिता । 05 - अंतर्महाविद्यालयीन स्वरचित काव्य-पाठ प्रतियोगिता । 06-अंतर्महाविद्यालयीन भजन प्रतियोगिता । 07 - अतिथि व्याख्यान का आयोजन । 08- समसामयिक विषयों पर चर्चा- सत्र

एवं संगोष्ठी का आयोजन । 09– साहित्यकारों की जयंती पर चर्चा सत्र एवं रचना–पाठ।

10- छात्राओं द्वारा प्रपत्र प्रस्तुति ।